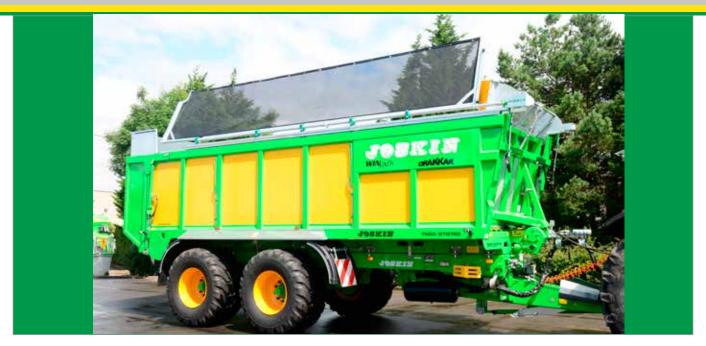

This option effectively prevents silage from falling during transport.

Indeed, silage loss means money loss. But it can also create problems when falling on public roads.

The Duo-Cover provides a practical and easy solution thanks to two nets, one on each side of the body, which cover the dome.

When closing, they overlap in order to avoid any loss during transport.

The Duo-Cover is compact, light and represents a cost effective alternative.

Another specific advantage of this device is that it can be directly mounted on extensions.

Each side can rotate by 270° thanks to two hydraulic motors that are either activated through an electro-hydraulic control or with direct connection to the tractor.

https://www.youtube.com/watch?v=IWwj\_wKkWUE