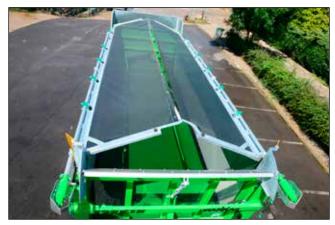

This option effectively prevents silage from falling during transport.

Indeed, silage loss means money loss. But it can also create problems when falling on public roads.

The Duo-Cover provides a practical and easy solution thanks to two nets, one on each side of the body, which cover the dome.

When closing, they overlap in order to avoid any loss during transport.

The Duo-Cover is compact, light and represents a cost effective alternative.

Another specific advantage of this device is that it can be directly mounted on extensions.

Each side can rotate by 270° thanks to two hydraulic motors that are either activated through an electro-hydraulic control or with direct connection to the tractor.

https://www.youtube.com/watch?v=IWwj\_wKkWUE